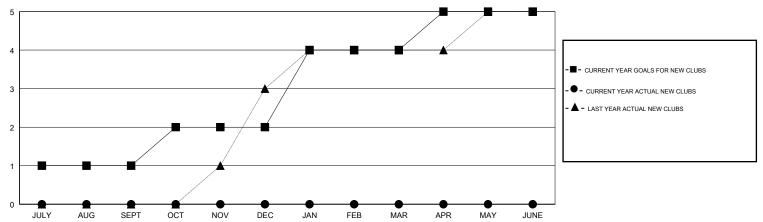

## **LOCATION ARAB REP OF EGYPT**

GMT CA

|                       | Club          | s         |               |                       | Me                        | mbers                   |                                              |
|-----------------------|---------------|-----------|---------------|-----------------------|---------------------------|-------------------------|----------------------------------------------|
| RESULTS FOR 2017-2018 |               |           |               | RESULTS FOR 2017-2018 |                           |                         |                                              |
| QUARTER               | NEW CLUB GOAL | NEW CLUBS | DROPPED CLUBS | QUARTER               | MEMBER GROWTH NET<br>GOAL | MEMBER GROWTH<br>ACTUAL | DROPPED MEMBERS ACTUAL (including transfers) |
| JULY/AUG/SEPT         | 1             | 0         | 0             | JULY/AUG/SEPT         | 27                        | 16                      | 42                                           |
| OCT/NOV/DEC           | 1             | 0         | 0             | OCT/NOV/DEC           | 32                        | 0                       | 0                                            |
| JAN/FEB/MAR           | 2             | 0         | 0             | JAN/FEB/MAR           | 47                        | 0                       | 0                                            |
| APR/MAY/JUNE          | 1             | 0         | 0             | APR/MAY/JUNE          | 29                        | 0                       | 0                                            |

## GOALS AND ACTUAL NEW CLUBS CUMULATIVE

| DROPPED CLUBS: 0  DROPPED MEMBERS |    | 5 CLUBS OF 46 ADDED 1 OR MORE<br>NEW MEMBERS | GENDER DISTRIBUTION  MALE 474 (38.10%)  FEMALE 770 (61.90%)  Women Percentage Fiscal Year Goal: 50% |     |
|-----------------------------------|----|----------------------------------------------|-----------------------------------------------------------------------------------------------------|-----|
| DECEASED                          | 0  | CLICK HERE FOR CUMULATIVE                    | TOTAL FAMILY UNIT MEMBERS                                                                           |     |
| CLUB CANCELLED                    | 0  | MEMBERSHIP DATA                              |                                                                                                     | 166 |
| OTHER 42                          |    |                                              | FAMILY MEMBERS PAYING HALF DUES                                                                     |     |
| TOTAL                             | 42 |                                              |                                                                                                     |     |