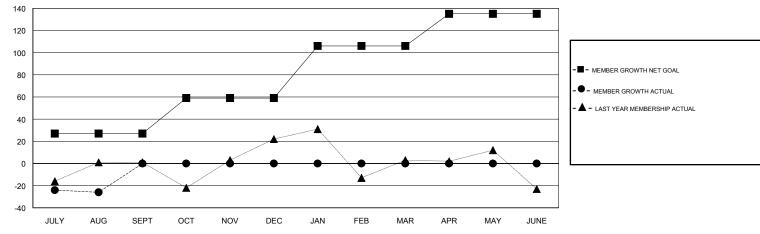

## **LOCATION ARAB REP OF EGYPT**

GMT CA

|                       | Club          | s         |               |                       | Me                        | mbers                   |                                              |
|-----------------------|---------------|-----------|---------------|-----------------------|---------------------------|-------------------------|----------------------------------------------|
| RESULTS FOR 2017-2018 |               |           |               | RESULTS FOR 2017-2018 |                           |                         |                                              |
| QUARTER               | NEW CLUB GOAL | NEW CLUBS | DROPPED CLUBS | QUARTER               | MEMBER GROWTH NET<br>GOAL | MEMBER GROWTH<br>ACTUAL | DROPPED MEMBERS ACTUAL (including transfers) |
| JULY/AUG/SEPT         | 1             | 0         | 0             | JULY/AUG/SEPT         | 27                        | 16                      | 42                                           |
| OCT/NOV/DEC           | 1             | 0         | 0             | OCT/NOV/DEC           | 32                        | 0                       | 0                                            |
| JAN/FEB/MAR           | 2             | 0         | 0             | JAN/FEB/MAR           | 47                        | 0                       | 0                                            |
| APR/MAY/JUNE          | 1             | 0         | 0             | APR/MAY/JUNE          | 29                        | 0                       | 0                                            |

## GOALS AND ACTUAL NEW CLUBS CUMULATIVE

| DROPPED CLUBS: 0  DROPPED MEMBERS |    | 5 CLUBS OF 46 ADDED 1 OR MORE<br>NEW MEMBERS | GENDER DISTRIBUTION  MALE 474 (38.10%)  FEMALE 770 (61.90%)  Women Percentage Fiscal Year Goal: 50% |     |
|-----------------------------------|----|----------------------------------------------|-----------------------------------------------------------------------------------------------------|-----|
| DECEASED                          | 0  | CLICK HERE FOR CUMULATIVE                    | TOTAL FAMILY UNIT MEMBERS                                                                           |     |
| CLUB CANCELLED                    | 0  | MEMBERSHIP DATA                              |                                                                                                     | 166 |
| OTHER 42                          |    |                                              | FAMILY MEMBERS PAYING HALF DUES                                                                     |     |
| TOTAL                             | 42 |                                              |                                                                                                     |     |